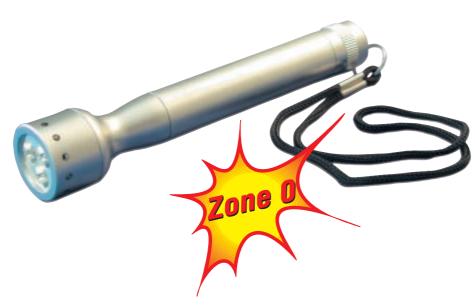

## Intrinsically-Safe LED pocket torch Lite-Ex LED 30

The Lite-Ex LED 30 is a compact, robust and easily operated LED-Torch, certified in accordance with ATEX for use in Ex-hazardous areas classified as Zone 2, I and 0 as well as 22 and

- Operating time 80 hours
- Robust metal housing
- 3-LED's with reflectors
- LED life expectancy up to 100.000 operating hours
- •Certified for use in Dust Ex-Zones 22 and 21

Compact and easy to handle, the Lite-Ex LED 30 is ideal for inspection lighting in Ex-hazardous areas.