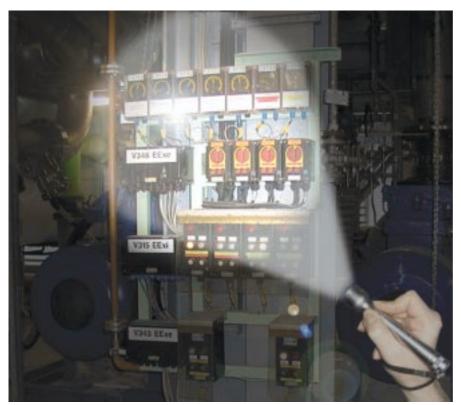

- Operating time 80 hours
- Robust metal housing
- 3-LED's with reflectors
- LED life expectancy up to 100.000 operating hours
- •Certified for use in Dust Ex-Zones 22 and 21

Compact and easy to handle, the Lite-Ex LED 30 is ideal for inspection lighting in Ex-hazardous areas.